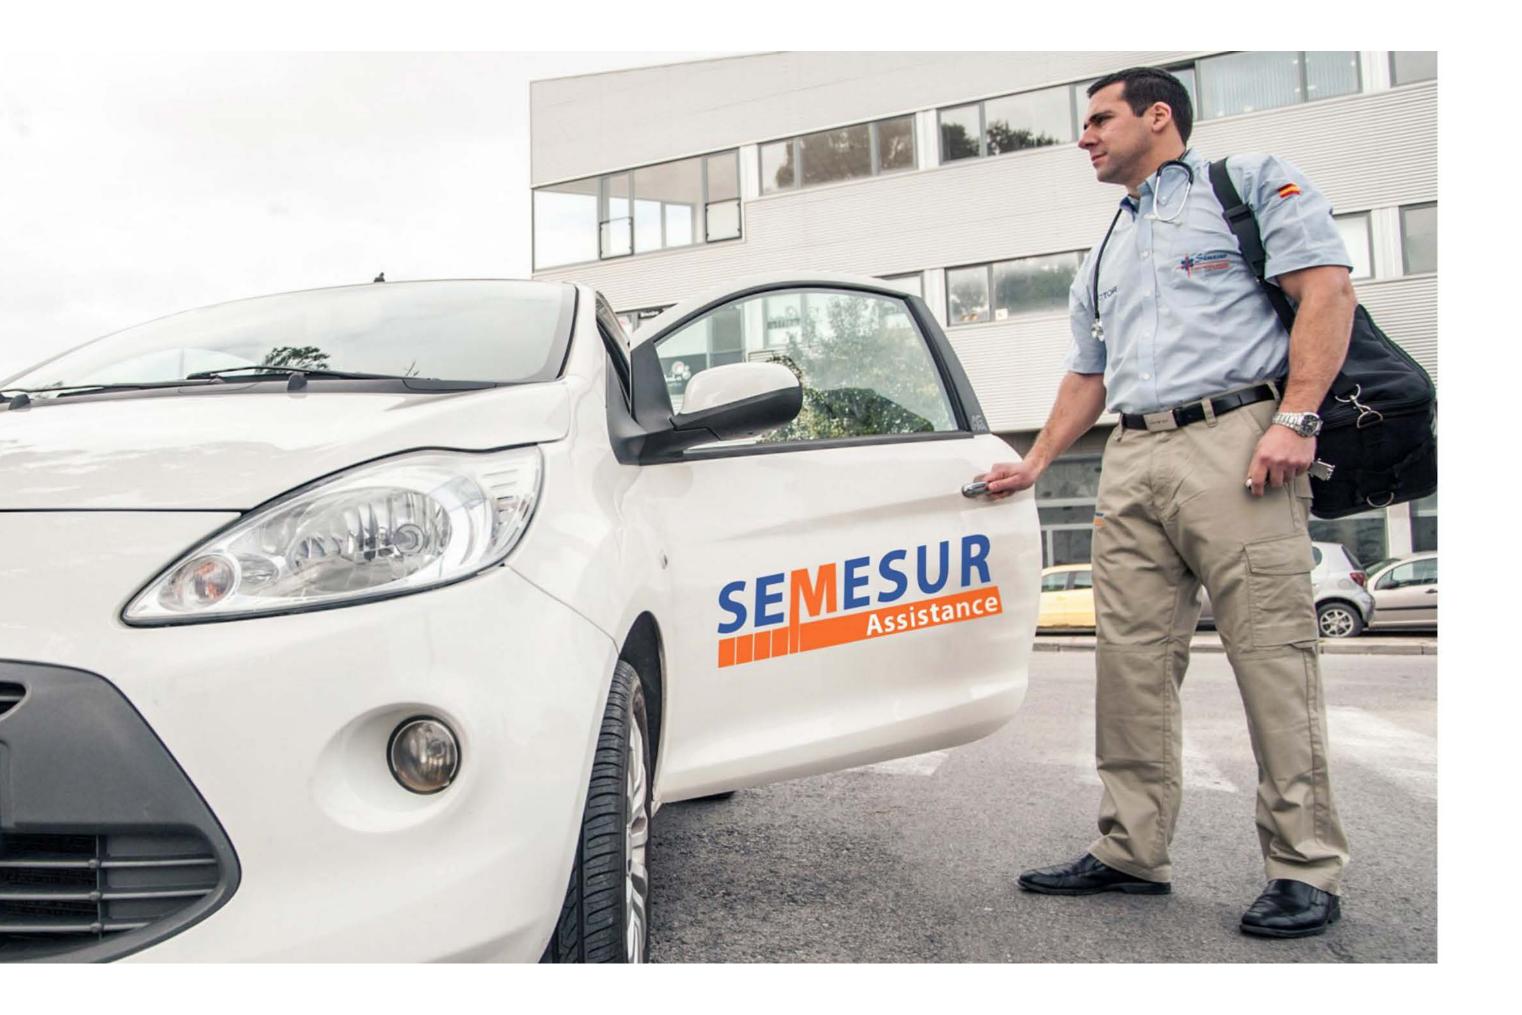

ACTIVATION OF PROCEDURE SEMESUR

ACTIVATION OF PROCEDURE SEMESUR

NEW MEDICAL ESCORT SERVICE SUBMITTED
SERVICE SUCCESSFULLY ACCOMPLISHED