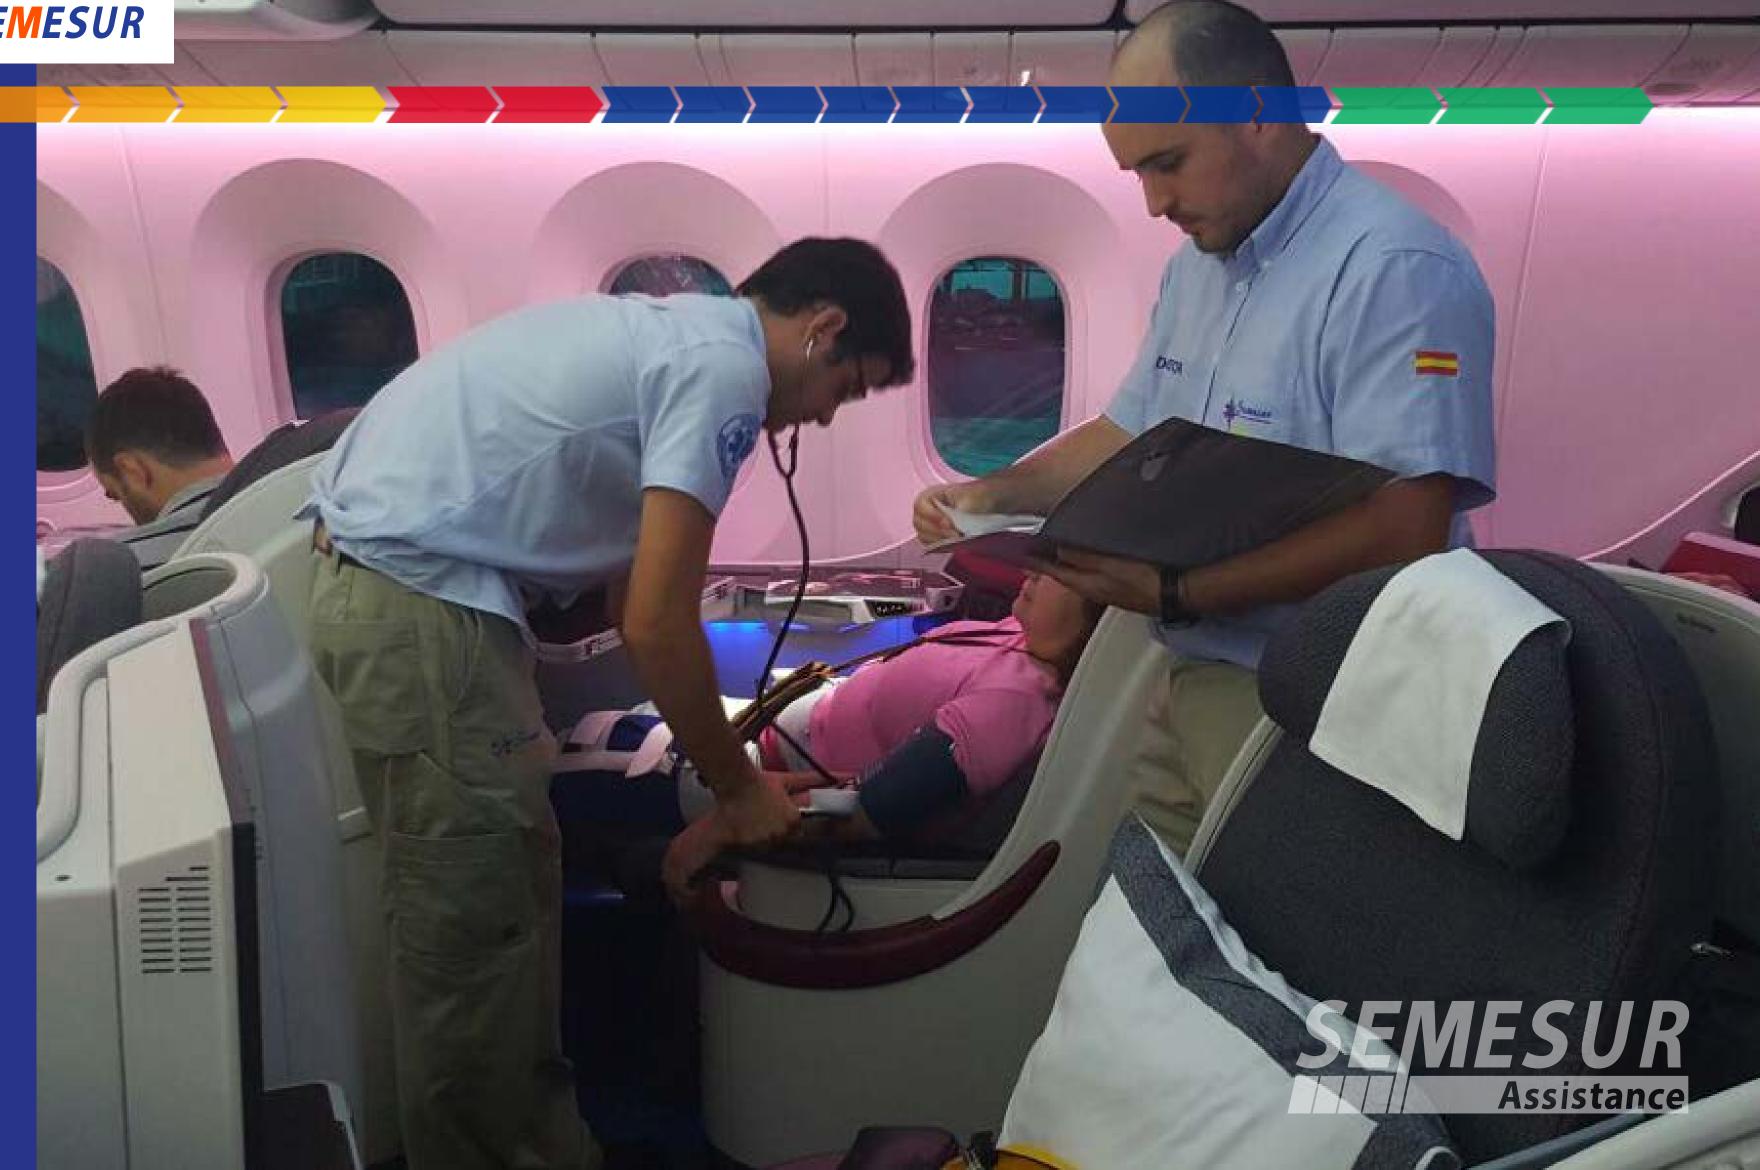

ACTIVATION OF PROCEDURE SEMESUR

ACTIVATION OF PROCEDURE SEMESUR

NEW MEDICAL ESCORT SERVICE SUBMITTED
SERVICE SUCCESSFULLY ACCOMPLISHED