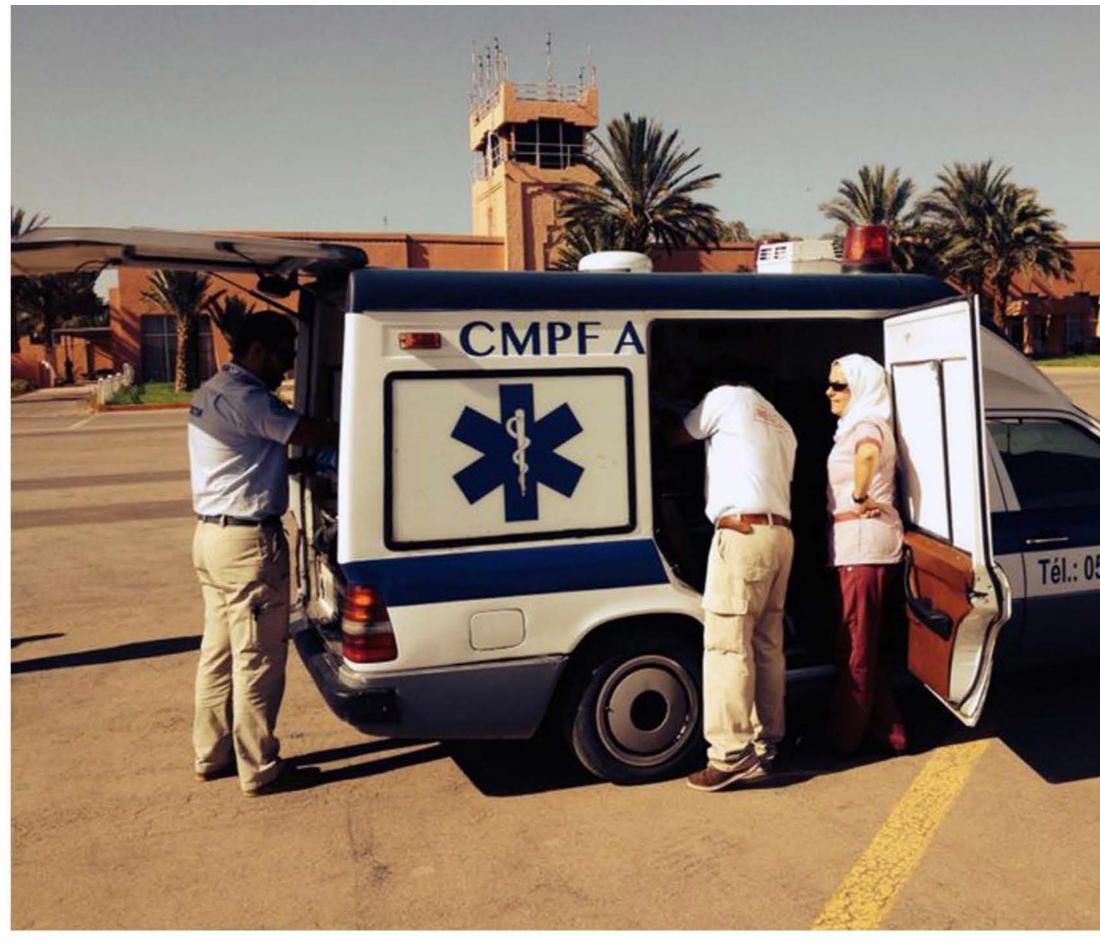

ACTIVATION OF PROCEDURE SEMESUR

NEW MEDICAL ESCORT SERVICE SUBMITTED
SERVICE SUCCESSFULLY ACCOMPLISHED