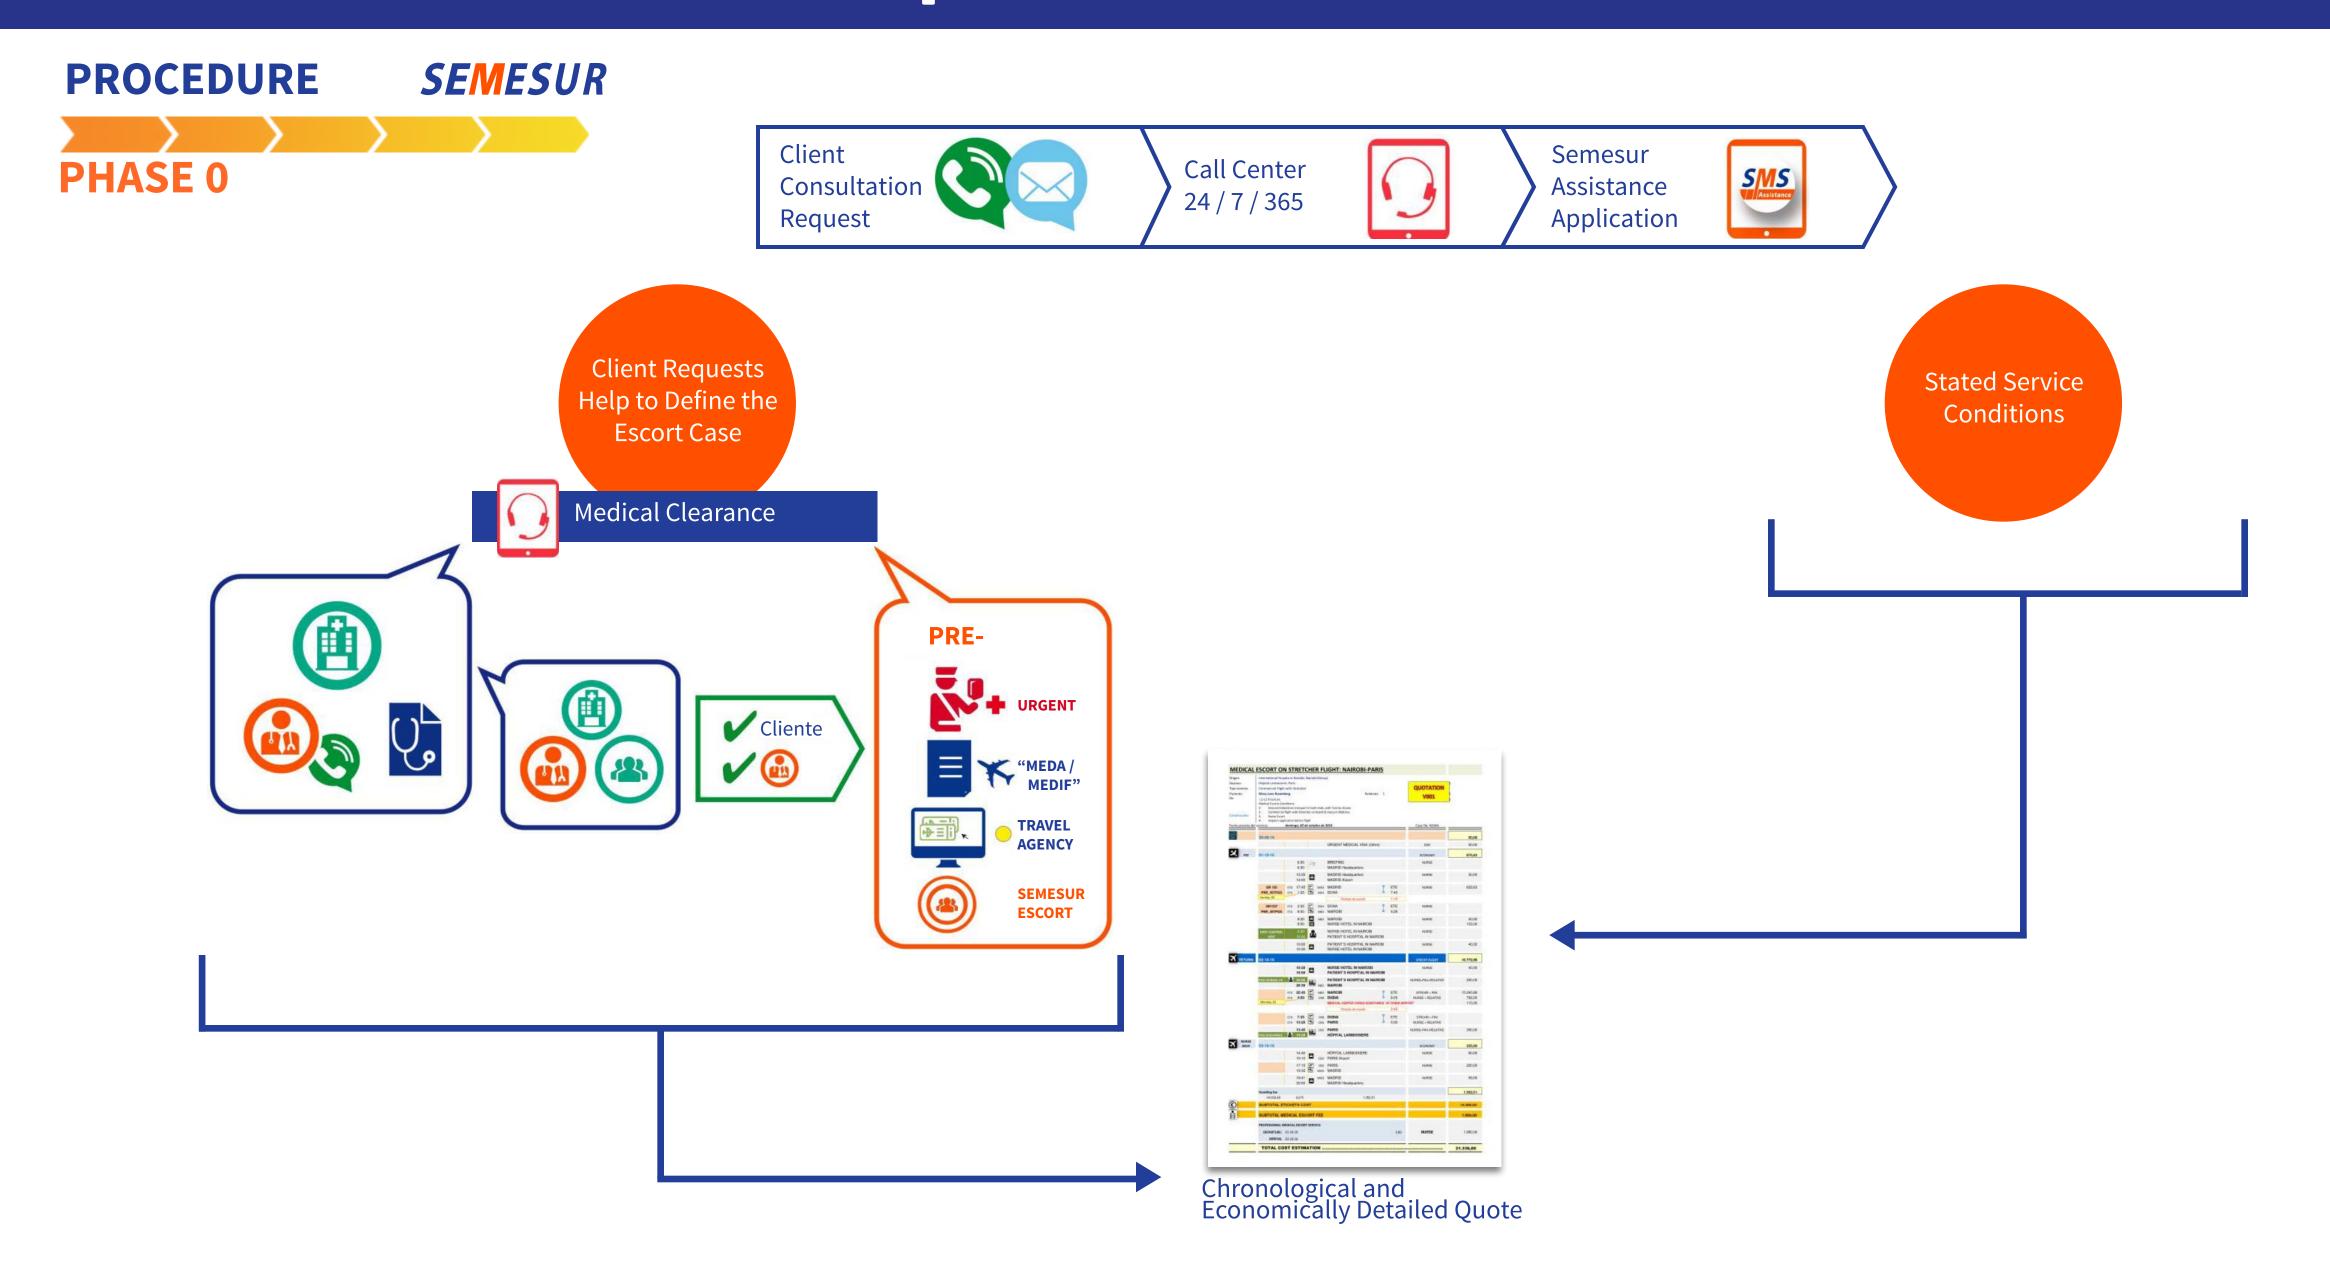

#### **PROCEDURE**

**SEMESUR** 

Client Consultation Request

Call Center 24 / 7 / 365

Semesur Assistance Application

Service Evaluation

Doctor's Assignment

Data Device

#### **PROCEDURE**

**SEMESUR** 

24/48 h. Medical Report