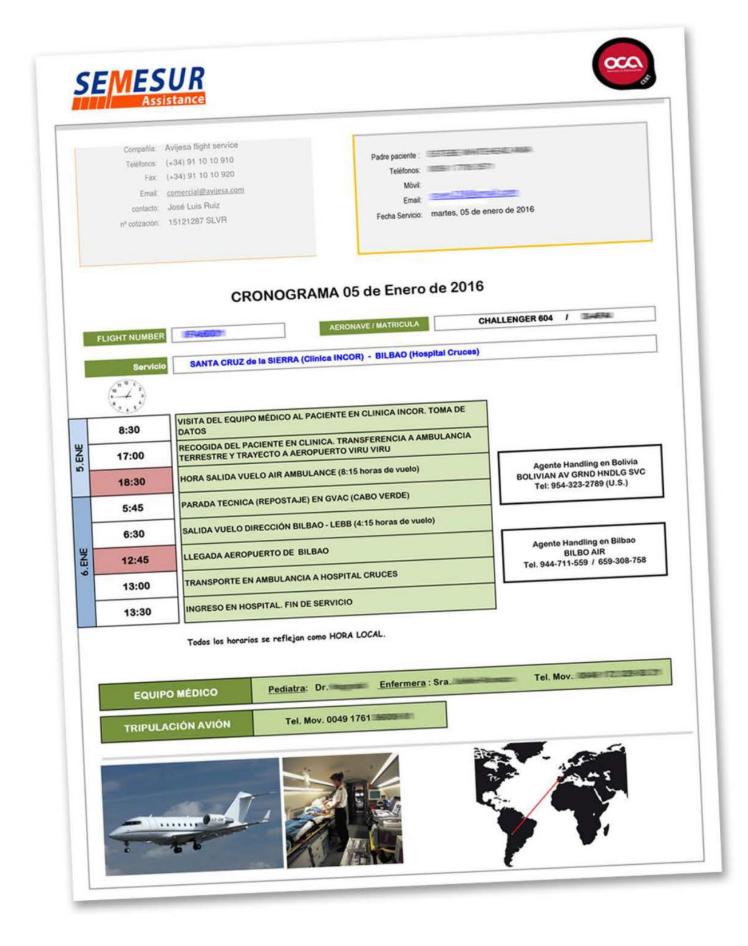

#### TRANSFERS IN **FIGURES**

**110** People Repatried

**5** Continent

"Bed to Bed", 100% Satisfacción

**PROCEDURE** 

**SEMESUR** 

Client Request

Call Center 24 / 7 / 365

#### TRANSFERS IN **FIGURES**

**89** Services Performed in 2016

**110** People Repatried

**5** Continent

"Bed to Bed", **100% Satisfacción** 